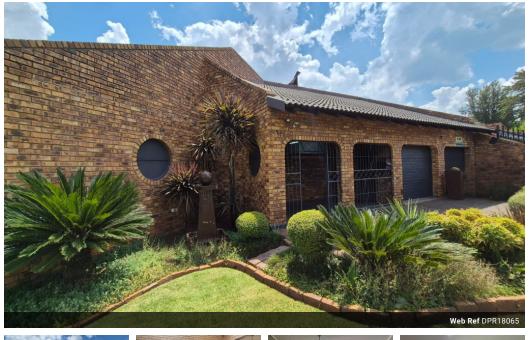

## Luxurious Family Home with Extras

This stunning 4-bedroom home, complete with a private study, offers the perfect blend of elegance and modern convenience. The property boasts three well-appointed bathrooms, including two en suites, as well as a guest toilet for added convenience. The kitchen is a chef's dream, featuring a gas stove, eye-level oven, and a spacious scullery. With a formal lounge, TV room, and dining area, there is no shortage of space for relaxation and entertainment. Underfloor heating ensures warmth and comfort throughout the home, creating an inviting atmosphere all year round.

Designed for effortless entertaining, this home features indoor entertainment area, equipped with a built-in braai. The sparkling pool provides the perfect setting for summer gatherings, while the secure alarm system with beams and a CCTV camera at the gate ensures...

## Features

| Pets Allowed | Yes |             |       |           |                  |
|--------------|-----|-------------|-------|-----------|------------------|
| Interior     |     | Exterior    |       | Sizes     |                  |
| Bedrooms     | 4   | Garages     | 2     | Land Size | 11m <sup>2</sup> |
| Bathrooms    | 3   | Security    | Yes   |           |                  |
| Kitchens     | 1   | Dom. Accom. | 1     |           |                  |
| Recep. Rooms | 3   | Pool        | Yes   |           |                  |
| Studies      | 1   | Views       | False |           |                  |
| Furnished    | No  |             |       |           |                  |