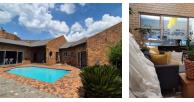

Designed for effortless entertaining, this home features indoor entertainment area, equipped with a built-in braai. The sparkling pool provides the perfect setting for summer gatherings, while the secure alarm system with beams and a CCTV camera at the gate ensures...

## Features

| Pets Allowed | Yes |             |       |           |                  |
|--------------|-----|-------------|-------|-----------|------------------|
| Interior     |     | Exterior    |       | Sizes     |                  |
| Bedrooms     | 4   | Garages     | 2     | Land Size | 11m <sup>2</sup> |
| Bathrooms    | 3   | Security    | Yes   |           |                  |
| Kitchens     | 1   | Dom. Accom. | 1     |           |                  |
| Recep. Rooms | 3   | Pool        | Yes   |           |                  |
| Studies      | 1   | Views       | False |           |                  |
| Furnished    | No  |             |       |           |                  |