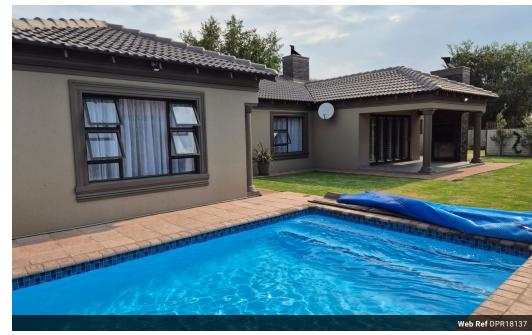

## Luxurious 4-Bedroom Home with Pool

Discover this immaculate 4-bedroom home, designed for luxury and comfort. Each bedroom features elegant laminated flooring, with the main bedroom boasting a stylish en-suite bathroom with an additional full bathroom ensure convenience for the whole family. The modern kitchen is a chef's dream, complete with an island, eye-level oven, and sleek finishes. The open-plan lounge and dining area create a seamless flow, with a cozy fireplace adding warmth to the space. A dedicated study provides the perfect work-from-home setup, while two double electric garages offer ample parking and storage.

Step outside to a beautifully landscaped garden, enhanced by garden lights and a fully automated irrigation system. A borehole with a 5000L tank and filtration system ensures a sustainable water supply. Entertain effortlessly on the spacious...

## **Features**

| Pets Allowed | Yes |          |       |           |                   |
|--------------|-----|----------|-------|-----------|-------------------|
| Interior     |     | Exterior |       | Sizes     |                   |
| Bedrooms     | 4   | Garages  | 2     | Land Size | 915m <sup>2</sup> |
| Bathrooms    | 2   | Security | Yes   |           |                   |
| Kitchens     | 1   | Pool     | Yes   |           |                   |
| Recep. Rooms | 3   | Views    | False |           |                   |
| Studies      | 1   |          |       |           |                   |
| Furnished    | No  |          |       |           |                   |