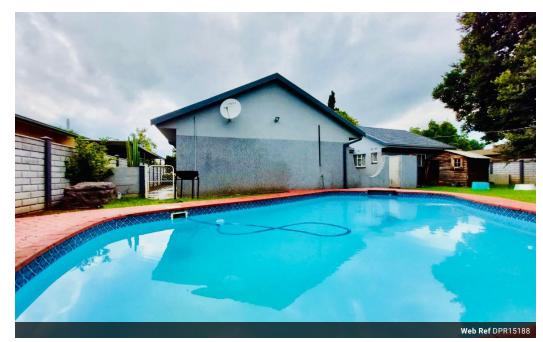

## Spacious Family Home with Pool

This property features a well-appointed kitchen with built-in cupboards and tiled flooring, providing a modern and functional space for meal preparation. All four bedrooms are fully tiled and equipped with built-in cupboards, ensuring ample storage and easy maintenance. The main bedroom includes a full en-suite bathroom, also fully tiled, offering both a bath and a shower for added convenience. A separate tiled bathroom with a shower and toilet serves the additional bedrooms.

The tiled dining room provides a welcoming space for family meals and gatherings. For parking, the property includes a double garage and additional space for up to four cars. Outdoor amenities include a refreshing swimming pool, perfect for relaxation and entertaining. The property's overall appeal is enhanced by its practical design and comfortable..