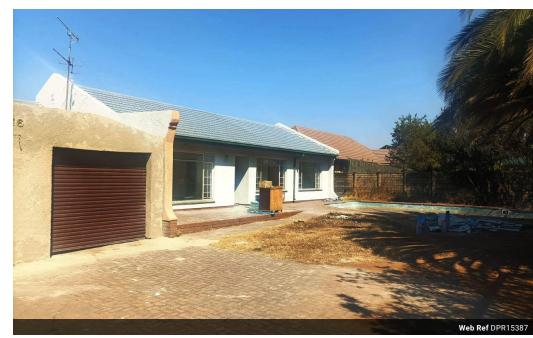

## Comfortable Three-Bedroom Home with Pool

This charming home boasts a well-designed kitchen that opens into a spacious dining room, perfect for family meals and entertaining. The adjoining lounge offers a cozy space for relaxation. The property includes three comfortable bedrooms, all featuring built-in cupboards for ample storage.

Two bathrooms add to the convenience, with one offering a bath, basin, and toilet, while a separate toilet ensures added privacy. Outside, a sparkling pool provides a refreshing retreat, making this home an ideal blend of comfort and leisure.

## Features

| Pets Allowed | Yes |          |       |           |       |
|--------------|-----|----------|-------|-----------|-------|
| Interior     |     | Exterior |       | Sizes     |       |
| Bedrooms     | 3   | Security | Yes   | Land Size | 811m² |
| Bathrooms    | 1.5 | Pool     | Yes   |           |       |
| Kitchens     | 1   | Views    | False |           |       |
| Recep. Rooms | 2   |          |       |           |       |
| Furnished    | No  |          |       |           |       |