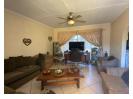

### Charming Home with Lapa Features

This charming home combines practicality and comfort, featuring a kitchen equipped with an eye-level oven for convenient meal preparation. The dining room and lounge, complete with a ceiling fan, provide welcoming spaces for family time and relaxation. The three bedrooms, all with built-in cupboards, offer plenty of storage, while the two bathrooms ensure functionality for the whole household.