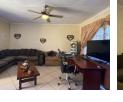

### Charming Home with Lapa Features

This charming home combines practicality and comfort, featuring a kitchen equipped with an eye-level oven for convenient meal preparation. The dining room and lounge, complete with a ceiling fan, provide welcoming spaces for family time and relaxation. The three bedrooms, all with built-in cupboards, offer plenty of storage, while the two bathrooms ensure functionality for the whole household.