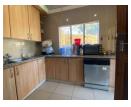

### Charming Home with Lapa Features

This charming home combines practicality and comfort, featuring a kitchen equipped with an eye-level oven for convenient meal preparation. The dining room and lounge, complete with a ceiling fan, provide welcoming spaces for family time and relaxation. The three bedrooms, all with built-in cupboards, offer plenty of storage, while the two bathrooms ensure functionality for the whole household.