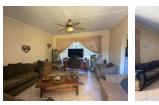

### Charming Home with Lapa Features

This charming home combines practicality and comfort, featuring a kitchen equipped with an eye-level oven for convenient meal preparation. The dining room and lounge, complete with a ceiling fan, provide welcoming spaces for family time and relaxation. The three bedrooms, all with built-in cupboards, offer plenty of storage, while the two bathrooms ensure functionality for the whole household.