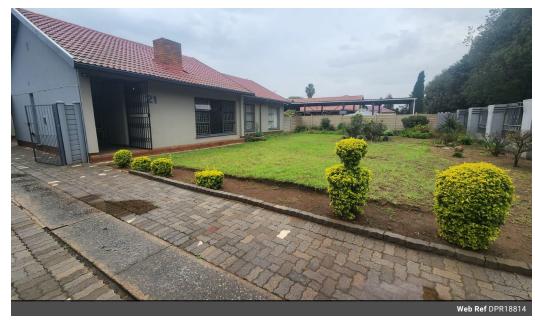

## Charming Home with Flatlet

Discover this inviting 3-bedroom home, perfect for families or investors looking for a versatile property with great features. The main house boasts an open-plan lounge and dining area, creating a spacious and welcoming atmosphere. A sliding door allows natural light to flow through the space while providing easy access to the outdoor area. The well-equipped kitchen includes an extractor fan, offering convenience for home-cooked meals. The three bedrooms come with built-in cupboards, ensuring ample storage. Two well-appointed bathrooms add comfort and functionality to the home.

A fantastic bonus to this property is the flatlet, which offers its own open-plan lounge and dining area, a functional kitchen, a comfortable bedroom, and a private bathroom—ideal for extended family, guests, or rental income potential. Outside, the...

## **Features**

| Pets Allowed | Yes |                     |       |           |       |
|--------------|-----|---------------------|-------|-----------|-------|
| Interior     |     | Exterior            |       | Sizes     |       |
| Bedrooms     | 3   | Carports / Parkings | 2     | Land Size | 828m² |
| Bathrooms    | 2   | Security            | Yes   |           |       |
| Kitchens     | 1   | Pool                | No    |           |       |
| Recep. Rooms | 2   | Views               | False |           |       |
| Furnished    | No  |                     |       |           |       |