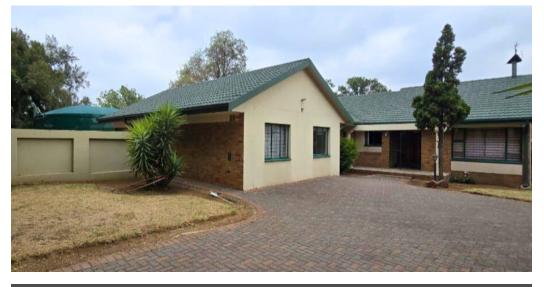

## Spacious Student Accommodation with Pool

This spacious student accommodation is ideal for housing multiple occupants, offering a blend of convenience, comfort, and entertainment. The main house features two kitchens, perfect for shared living arrangements, and an open-plan dining room that flows into a family/TV area, providing communal spaces for socializing and relaxation. With five well-sized bedrooms, all with built-in cupboards, and two bathrooms, the main house is designed to accommodate a larger number of residents comfortably.