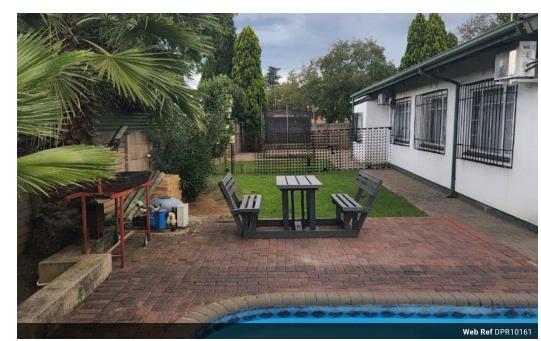

## 4 Bedroom Family Home in SW1

This newly renovated & well kept home has 4 spacious bedrooms with built-in-cupboards. An updated bathroom with walk-in shower. The open plan lounge has a fireplace for those cosy winter nights. The modern kitchen offers a gas oven & hob and a water filter system.