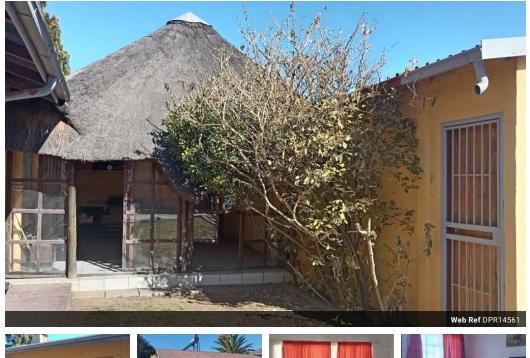

## Charming Family Home with Amenities!

This charming property offers a blend of comfort and functionality, featuring a well-equipped kitchen with a stove, under-counter oven, extractor fan, and a dedicated laundry area. The dining room opens onto a veranda, perfect for outdoor meals and relaxation. The cozy lounge provides an inviting space for family gatherings. The home includes three spacious bedrooms, each with built-in cupboards, and two bathrooms – one a full bathroom and the other with a basin, toilet, and bath.

Outdoor amenities are plentiful, with a sparkling pool, two garages, and a carport providing ample parking. A lapa and a wendy house add extra storage and entertainment options, while an outside room and toilet offer additional convenience. The property is equipped with robust security features, including full fencing, burglar bars, solar panels, and...