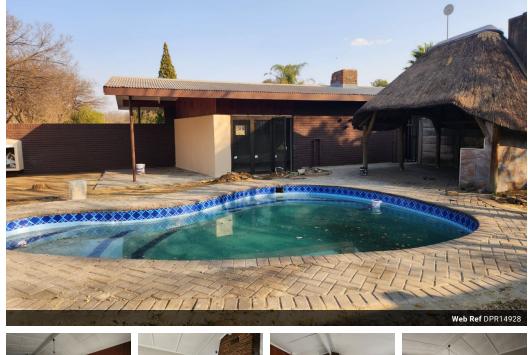

## Entertainer's Dream Home in Vanderbijlpark

Step into luxury with this newly renovated gem, perfectly crafted for those who love to entertain. Nestled in the heart of Vanderbijlpark, this stunning property offers a seamless blend of modern design and outdoor living. The open-plan kitchen, dining, and lounge areas are the heart of the home, boasting sleek finishes and an effortless flow. Stacker doors open up to a spacious LAPA, where you'll find a built-in braai – perfect for hosting family and friends. The entertainment area continues with a sparkling pool and a cozy BOMA, ideal for evening gatherings around the fire.

## Features

| Pets Allowed | Yes |          |       |           |                     |
|--------------|-----|----------|-------|-----------|---------------------|
| Interior     |     | Exterior |       | Sizes     |                     |
| Bedrooms     | 3   | Garages  | 1     | Land Size | 1,069m <sup>2</sup> |
| Bathrooms    | 2   | Security | Yes   |           |                     |
| Kitchens     | 1   | Pool     | Yes   |           |                     |
| Recep. Rooms | 2   | Views    | False |           |                     |
| Furnished    | No  |          |       |           |                     |