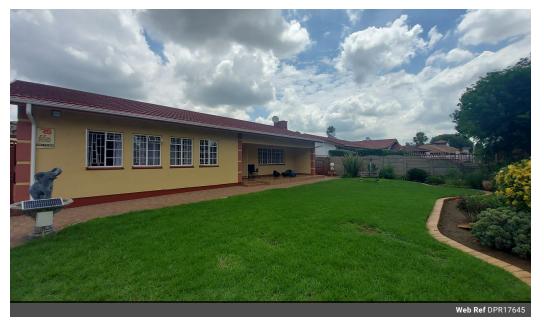

## Move-in ready Family Home

1.5 😭 2

Situated in a popular neighborhood, this move-in-ready property is designed to cater to all your family's needs. It features three spacious bedrooms, each with built-in cupboards and newly installed carpets. The main bedroom is equipped with an air conditioning unit for added comfort. The home includes a beautifully designed bathroom with a bathtub and basin, while the separate toilet adds extra convenience. The modern kitchen boasts newly installed built-in cupboards, granite countertops, an under-counter oven, a hob, an extractor fan, and a double sink, along with a separate laundry area. The open-plan dining and living area is generously sized, with newly installed carpets enhancing its cozy atmosphere. For added luxury, the kitchen, hallway, bathroom, and guest toilet all have underfloor heating. Additionally, all window...

### Features

3

| Pets Allowed | Yes |                     |       |           |  |
|--------------|-----|---------------------|-------|-----------|--|
| Interior     |     | Exterior            |       | Sizes     |  |
| Bedrooms     | 3   | Garages             | 2     | Land Size |  |
| Bathrooms    | 1.5 | Carports / Parkings | 4     |           |  |
| Kitchens     | 1   | Security            | Yes   |           |  |
| Recep. Rooms | 2   | Pool                | No    |           |  |
| Furnished    | No  | Views               | False |           |  |

898m<sup>2</sup>