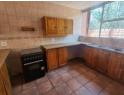

Both bedrooms are with carpets and functional built-in cupboards in the first bedroom and a walk-in closet in the second, providing ample storage space. The open-plan design of the kitchen, seamlessly integrated with the dining room and TV/family room, creates a warm and inviting atmosphere.