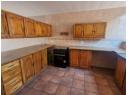

Both bedrooms are with carpets and functional built-in cupboards in the first bedroom and a walk-in closet in the second, providing ample storage space. The open-plan design of the kitchen, seamlessly integrated with the dining room and TV/family room, creates a warm and inviting atmosphere.