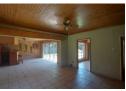

Upon entrance you are met by 3 living areas, the main living area also has a built in braai (entertainment area) with sliding doors leading to the swimming pool area. The kitchen area is spacious with a double sink and BIC. There is a court yard with a washing line and domestic bathroom. The 4 bedrooms are spacious with BIC, 2 Bathrooms, the main bedroom has its own en-suit bathroom. The hall way offers extra cupboards.