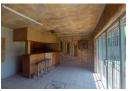

Upon entrance you are met by 3 living areas, the main living area also has a built in braai (entertainment area) with sliding doors leading to the swimming pool area. The kitchen area is spacious with a double sink and BIC. There is a court yard with a washing line and domestic bathroom. The 4 bedrooms are spacious with BIC, 2 Bathrooms, the main bedroom has its own en-suit bathroom. The hall way offers extra cupboards.