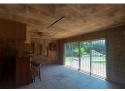

Upon entrance you are met by 3 living areas, the main living area also has a built in braai (entertainment area) with sliding doors leading to the swimming pool area. The kitchen area is spacious with a double sink and BIC. There is a court yard with a washing line and domestic bathroom. The 4 bedrooms are spacious with BIC, 2 Bathrooms, the main bedroom has its own en-suit bathroom. The hall way offers extra cupboards.