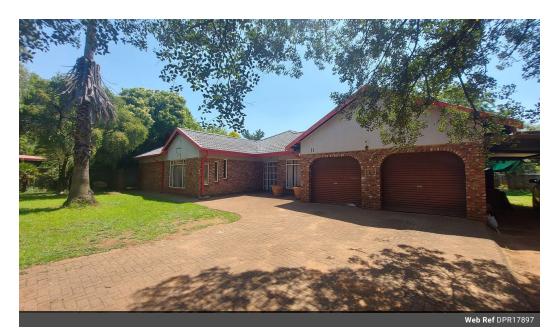

Upon entrance you are met by 3 living areas, the main living area also has a built in braai (entertainment area) with sliding doors leading to the swimming pool area. The kitchen area is spacious with a double sink and BIC. There is a court yard with a washing line and domestic bathroom. The 4 bedrooms are spacious with BIC, 2 Bathrooms, the main bedroom has its own en-suit bathroom. The hall way offers extra cupboards.

The property offers double garages and carport, paved for convenience and a well sized yard for the kids and pets.

Call to book your viewing