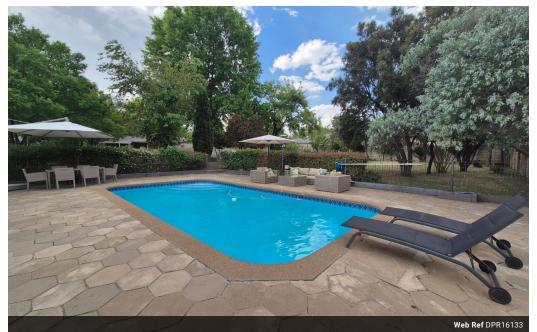

Outside, the property boasts a sparkling pool, a relaxing patio, and a boma area, perfect for entertaining or enjoying the outdoors. Two outside rooms, with a shower and toilet. Sustainability is a key feature, with 24 solar panels, 2 inverters, 2...

## Features

| Pets Allowed | Yes |             |       |           |         |
|--------------|-----|-------------|-------|-----------|---------|
| Interior     |     | Exterior    |       | Sizes     |         |
| Bedrooms     | 3   | Garages     | 2     | Land Size | 3,834m² |
| Bathrooms    | 2   | Security    | Yes   |           |         |
| Kitchens     | 1   | Dom. Accom. | 2     |           |         |
| Recep. Rooms | 2   | Pool        | Yes   |           |         |
| Studies      | 1   | Views       | False |           |         |
| Furnished    | No  |             |       |           |         |