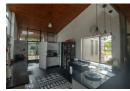

## Unique Family Home

Situated in a popular neighborhood is this uniquely designed family home that offers spacious living and entertainment areas. Upon entrance you are met by a lovey hall way leading to the open and beautiful kitchen area that has a separate laundry area, a pantry and a gas oven and stove. The kitchen has lots of natural light and windows. The dining area is open plan to the kitchen area. There is a sunny lounge area with doors leading to the garden area. The main living area / TV room has doors leading to a entertainment area (Lapa) overlooking a beautiful garden.