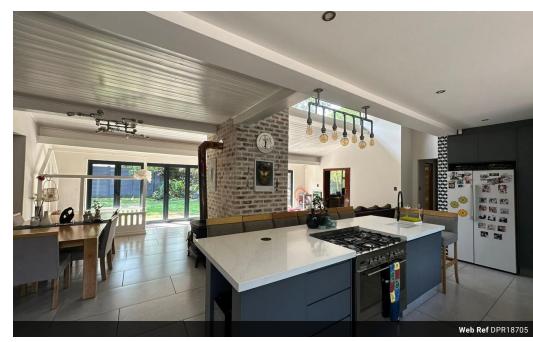

## Luxurious Home in Prestigious Area

This beautifully renovated home offers luxury, comfort, and modern finishes in a prestigious neighborhood. Featuring four spacious bedrooms, the main bedroom is a private retreat with an ensuite bathroom, walk-in closet, air conditioning, and a TV. Two full bathrooms provide convenience for the family. The heart of the home is the stunning new kitchen, boasting a gas stove, Caesarstone countertops, and a central island, seamlessly flowing into the open-plan lounge and dining area. The lounge/dining room features a cozy fireplace, perfect for relaxing evenings. A separate TV room with vaulted ceilings and a second fireplace adds to the home's warmth and charm.