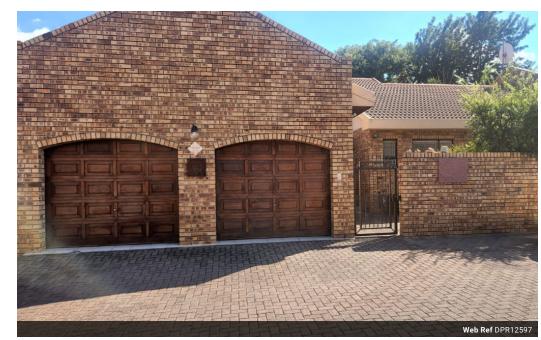

## Exquisite Townhouse: Luxury Meets Functionality!

Welcome to your exquisite townhouse, where luxury meets functionality at every turn. Step into the elegance of the entrance hall, leading you to a spacious dining room adorned with an air conditioner for added comfort. The kitchen is a chef's paradise, featuring a laundry, scullery, and double eye-level oven, with the convenience of a fridge already in place. Relax in the cozy ambiance of the TV room, complete with air conditioning and surround sound for immersive entertainment experiences. Retreat to the tranquility of the master bedroom, boasting a walk-in cupboard and a lavish en suite bathroom, while two additional bedrooms offer ample space and comfort. With three bathrooms in total, including a full bathroom and a separate toilet, convenience is paramount.

## **Features**

| Interior     |    | Exterior |       | Sizes     |                   |
|--------------|----|----------|-------|-----------|-------------------|
| Bedrooms     | 3  | Garages  | 2     | Land Size | 203m <sup>2</sup> |
| Bathrooms    | 3  | Security | Yes   |           |                   |
| Kitchens     | 1  | Pool     | No    |           |                   |
| Recep. Rooms | 2  | Views    | False |           |                   |
| Studies      | 1  |          |       |           |                   |
| Furnished    | No |          |       |           |                   |