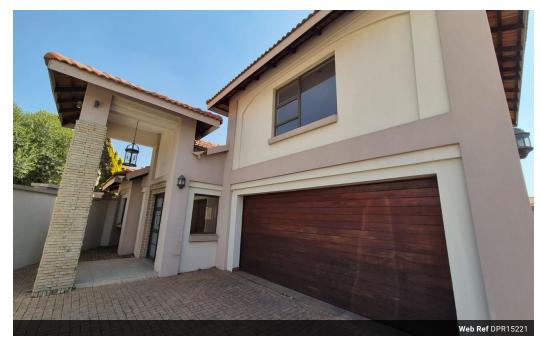

## Elegant Townhouse with Versatile Spaces!

This stylish townhouse offers a blend of comfort and elegance with its thoughtfully designed spaces. The home features three well-appointed bedrooms, each with built-in cupboards, while the main bedroom enjoys the added luxury of a walk-in cupboard. There are three bathrooms, including a full family bathroom, a full ensuite, and a separate toilet for convenience.

The kitchen is a chef's delight, boasting granite countertops, a scullery, and a pantry for ample storage. The TV room, enhanced by a skylight, creates a cozy atmosphere filled with natural light. Upstairs, you'll find a versatile lounge complete with a balcony, which can be utilized as a loft area. A sliding door leads to a braai room, perfect for entertaining. The property also includes two garages and a small courtyard, offering both practicality and charm.