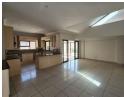

The kitchen is a chef's delight, boasting granite countertops, a scullery, and a pantry for ample storage. The TV room, enhanced by a skylight, creates a cozy atmosphere filled with natural light. Upstairs, you'll find a versatile lounge complete with a balcony, which can be utilized as a loft area. A sliding door leads to a braai room, perfect for entertaining. The property also includes two garages and a small courtyard, offering both practicality and charm.