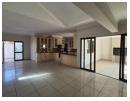

The kitchen is a chef's delight, boasting granite countertops, a scullery, and a pantry for ample storage. The TV room, enhanced by a skylight, creates a cozy atmosphere filled with natural light. Upstairs, you'll find a versatile lounge complete with a balcony, which can be utilized as a loft area. A sliding door leads to a braai room, perfect for entertaining. The property also includes two garages and a small courtyard, offering both practicality and charm.