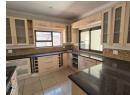

The kitchen is a chef's delight, boasting granite countertops, a scullery, and a pantry for ample storage. The TV room, enhanced by a skylight, creates a cozy atmosphere filled with natural light. Upstairs, you'll find a versatile lounge complete with a balcony, which can be utilized as a loft area. A sliding door leads to a braai room, perfect for entertaining. The property also includes two garages and a small courtyard, offering both practicality and charm.