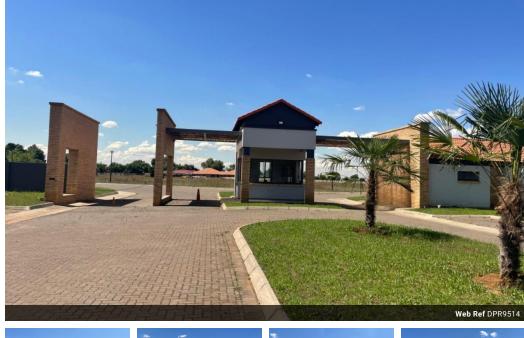

## Vacant land in Secure Estate

Here's your chance to create the home of your dreams on this spacious full-title stand nestled within a secure estate. With an erf size of 762 square meters, this vacant land provides a blank canvas for you to bring your vision to life. Fully serviced and ready for development, this vacant stand offers endless opportunities to design and construct the perfect home tailored to your preferences and lifestyle. Why settle for a pre-built house when you can have the freedom to build your own custom residence?

One of the key advantages of this property is that dolomite testing has already been conducted, providing peace of mind regarding geological stability. Additionally, all necessary certificates are available upon request, ensuring a smooth and hassle-free process as you embark on your building journey. Imagine the..