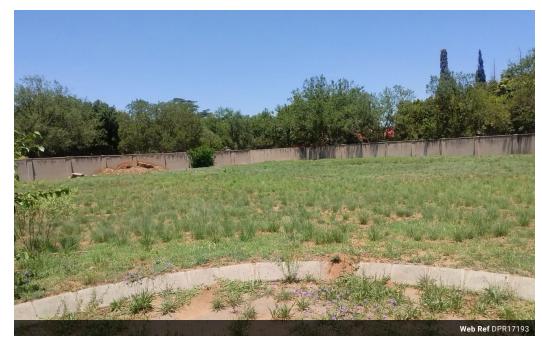

## Vacant Land In Secure Estate!

A prime 887-square-meter corner stand is now available in a secure and well-maintained complex. This property offers 24/7 access control at the gate, ensuring peace of mind for residents. The stand is fully walled, providing added security and privacy, while the complex boasts neatly tarred roads and established services that are already connected for your convenience.

You have the flexibility to design and build your dream home using your own plans or purchase a plan at an additional cost, making it an excellent opportunity to create a residence tailored to your needs. Prospective buyers should note that all vacant properties in this area require a dolomite soil test before construction begins. This requirement ensures the safety and stability of any structures built on the land. With its ideal location, secure environment,...