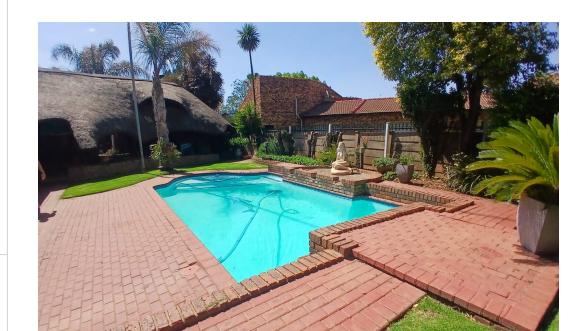

## 4 Bedroom Family Home With Flatlet!

Nestled in the sought-after neighborhood of Falcon Ridge, this well-maintained home promises comfort, style, and thoughtful details. Upon entering, you'll find a formal lounge and dining area with a seamless natural flow, both tastefully tiled and leading into a cozy family/TV room. This inviting space opens directly onto a spacious lapa area, ideal for hosting and enjoying family gatherings. The heart of the home, the kitchen, is designed with functionality and charm in mind. It features a modern gas hob, electric oven, breakfast nook, and a scullery, creating a welcoming space for cooking and daily meals. With four generously sized bedrooms, three of which include built-in cupboards, and two pristine bathrooms, this home provides ample space and comfort for the whole family.

Step outside to enjoy the expansive outdoor...  $\label{eq:control}$ 

## **Extras**

Lapa Built In Braai Flatlet