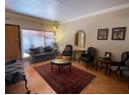

## Spacious Family Home with Amenities

This spacious home is thoughtfully designed to meet all your living and entertainment needs. Inside, you'll find a comfortable lounge, a cozy TV room, and an open-plan dining room that seamlessly connects to a well-equipped kitchen featuring a gas stove and a dedicated laundry area. With three generously sized bedrooms, all fitted with built-in cupboards—one room offering the added convenience of double cupboards—there's ample storage for the whole family. The main bedroom includes an en-suite bathroom, while an additional full bathroom serves the other bedrooms.