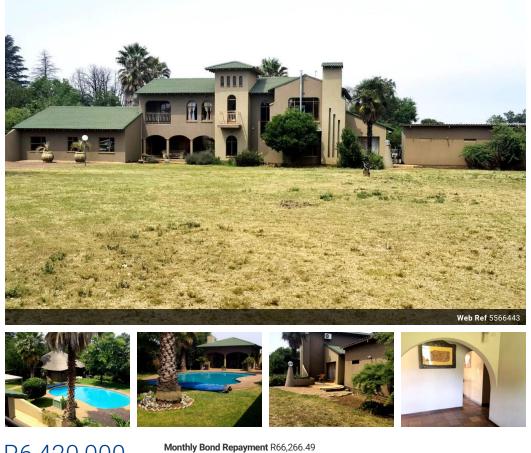

## FARM LIVING NEAR TOWN- SECLUDED!

A modern double storey house situated on 22 219 sqm of land! If you are looking for your own piece of heaven, you would likely A modern double store induse stated on 22 219 sqn of faile in you are tooling for you on piece of neaver, you would intery find it here. Besides the house, with its spacious living areas, balconies with each bedroom and a dream walk-in closet with the main bedroom, you have THREE DIFFERENT entertaining areas to choose from. Two of these entertainment areas are situated across from one another only divided by the lovely pool. The first one is an enclosed, thatch entertainment area which offers you a jacuzzi, built-in bar and a toilet with a basin. The second entertainment area also have a built-in braai and a bar area. The third entertainment area, or boma area comes with its own man cave! There is also a gym section with extra space which can be easily converted into another flatlet for more extra income.

## Features

| Pets Allowed        | Yes     |                     |     |           |                      |
|---------------------|---------|---------------------|-----|-----------|----------------------|
| Interior            |         | Exterior            |     | Sizes     |                      |
| Bedrooms            | 4       | Garages             | 1   | Land Size | 22,219m <sup>2</sup> |
| Bathrooms           | 3       | Carports / Parkings | 1   |           |                      |
| Kitchens            | 1       | Security            | Yes |           |                      |
| Recep. Rooms        | 3       | Pool                | Yes |           |                      |
| Studies             | 1       |                     |     |           |                      |
| Extras              |         |                     |     |           |                      |
| Property has a gene | erator. |                     |     |           |                      |