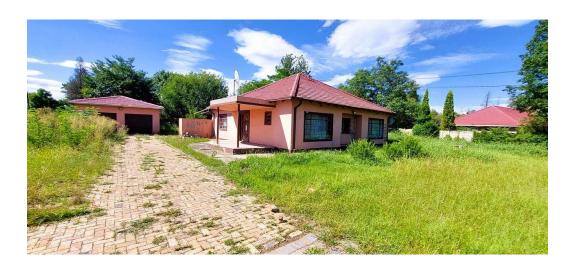

## Fixer Upper- Large Home- Amenities

This large home, with tiled roof, and large stand is in need of your expert improvement. The land is big, ideal for building more rentable rooms. Located in a street where you will retain value, easy access to town.

The property is fully walled/enclosed with six foot high enclosure. The basic home is a three bedroom home, kitchen, bathroom, toilet, lounge and dining room. Outbuildings include a double garage and helper's room.