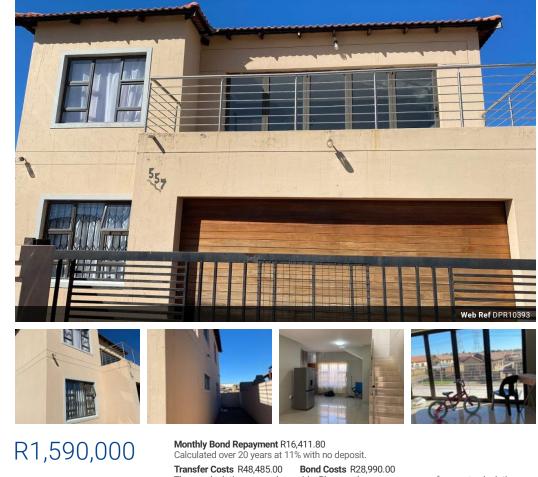

## Great double-storey entertainer

🚽 3.5 🛛 😭 2

This wonderful double storey property offers you plenty of space to enjoy with your loved ones. On the ground floor, you will find a kitchen, an open-plan lounge and a dining area which allow for easy interaction and movement between the rooms. The kitchen is where you can prepare meals, there is ample counter-top and storage space. There are four bedrooms in total, three on the second floor. All bedrooms have laminated flooring and built-in cupboards.

Apart from the bedrooms, there is also a pajama lounge on the upper floor and there is an entertainment area with a balcony for additional space where family members or guests can unwind, watch TV, read, or spend leisure time. To accommodate vehicles, the property includes a double garage. This garage has enough space to park two cars securely. Additionally, the property is...