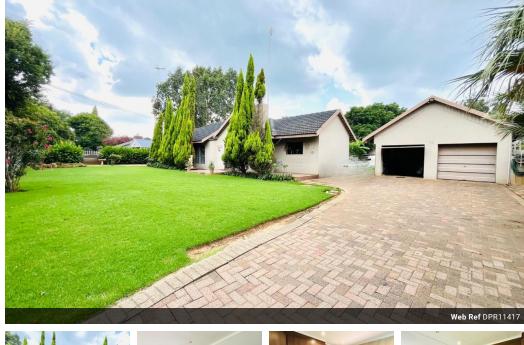

## 4 Bedroom Home In a Highly Sought-After Area!

Welcome to this exquisite modern home that seamlessly blends luxury and functionality. Step into the open-plan living space, where the lounge, dining, and kitchen areas flow effortlessly, adorned with sleek, neatly tiled flooring. The kitchen is a culinary delight, boasting built-in cupboards, granite countertops, a gas hob paired with an electric oven a each with built-in cupboards, offering comfort and ample storage. The two modern bathrooms add a touch of elegance to daily routines.

Indulge in outdoor living on the covered patio overlooking the lush green grass, nourished by a robust borehole and an efficient irrigation system. The expansive swimming pool takes center stage, accompanied by a stylish lapa area with a built-in bar for entertaining guests. Practical features...

## **Features**

| Pets Allowed | Yes |                     |       |           |         |
|--------------|-----|---------------------|-------|-----------|---------|
| Interior     |     | Exterior            |       | Sizes     |         |
| Bedrooms     | 4   | Garages             | 2     | Land Size | 1,487m² |
| Bathrooms    | 2   | Carports / Parkings | 1     |           |         |
| Kitchens     | 1   | Security            | No    |           |         |
| Recep. Rooms | 2   | Pool                | Yes   |           |         |
| Furnished    | No  | Views               | False |           |         |