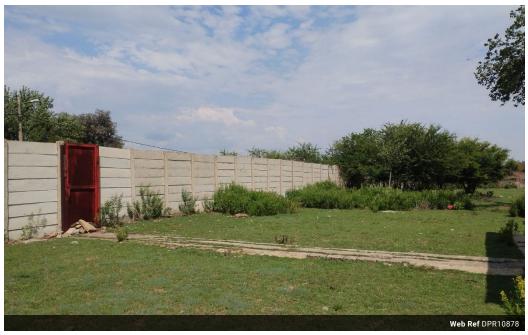

## Large 2.2 Hectare Stand Ample Possibilities!

Property includes a dilapidated house structure surrounded by 2.2-hectare land in Roods Gardens Agricultural Holdings, offers an excellent opportunity for business development. Strategically located, the property is fully enclosed by a sturdy wall, ensuring safety and privacy. It features three large steel gates positioned at different points, providing convenient access for vehicles and equipment while facilitating smooth traffic flow for business operations. The property is already equipped with electricity and water connections, making it ready for immediate use or further development.

These utilities, coupled with its secure perimeter, make it an ideal site for warehouses, factories, or other industrial enterprises. Its versatility makes it a valuable asset for any enterprise looking to establish or expand its operations.