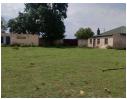

## Large 2.2 Hectare Stand Ample Possibilities!

Property includes a dilapidated house structure surrounded by 2.2-hectare land in Roods Gardens Agricultural Holdings, offers an excellent opportunity for business development. Strategically located, the property is fully enclosed by a sturdy wall, ensuring safety and privacy. It features three large steel gates positioned at different points, providing convenient access for vehicles and equipment while facilitating smooth traffic flow for business operations. The property is already equipped with electricity and water connections, making it ready for immediate use or further development.

These utilities, coupled with its secure perimeter, make it an ideal site for warehouses, factories, or other industrial enterprises. Its versatility makes it a valuable asset for any enterprise looking to establish or expand its operations.