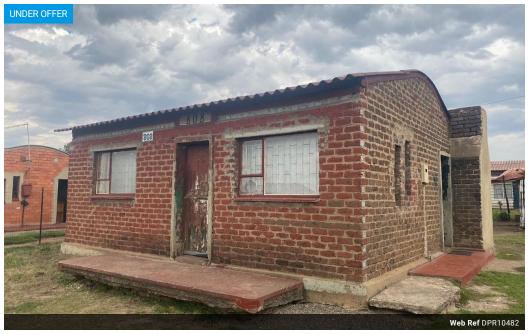

## 2 Bedroom House For Sale in Sharpeville

R330,000

Monthly Bond Repayment R3,406.22 Calculated over 20 years at 11% with no deposit.

**Transfer Costs** R16,346.00 **Bond Costs** R11,560.00 These calculations are only a guide. Please ask your conveyancer for exact calculations.

## Two bedroom house for sale

The main entrance of the house opens into a living room, which serves as a common area for relaxation and entertainment. Adjacent to the living room is the kitchen, equipped with cabinets for storage. It provides space for preparing meals. The house has two bedrooms, each typically designed to accommodate a double bed and some furniture like a wardrobe or a dresser. The house has a bathroom equipped with a toilet, sink, and a bathtub. It provides a private space for personal hygiene.

There is a storage area outside the house, this is provided by the outside room. This room can be easily used for storage or as a third bedroom. The property also offers a large yard.

Call to view!!