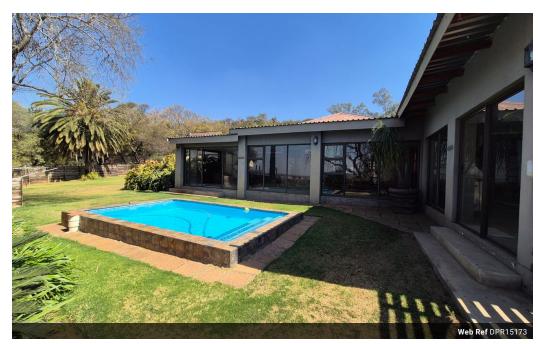

## Luxurious Farm Oasis with Wildlife!

This exceptional 8.6-hectare farm offers an idyllic blend of rural tranquility and modern amenities. As you approach the property, you'll be greeted by the sight of bucks roaming freely, set against the backdrop of expansive veld views that stretch as far as the eye can see. The residence itself is a masterpiece of space and comfort, featuring four spacious bedrooms, each thoughtfully designed with built-in cupboards. The main bedroom is a luxurious retreat, boasting a walk-in wardrobe and a full en suite bathroom. In addition, the home offers one full family bathroom and one more full en suite, ensuring privacy and convenience for all. There are also three guest toilets, strategically placed for easy access. The heart of the home is its large, modern kitchen, a chef's dream with a gas stove, a central island, ample pantry..

## Features

| Pets Allowed | Yes |                     |      |           |     |
|--------------|-----|---------------------|------|-----------|-----|
| Interior     |     | Exterior            |      | Sizes     |     |
| Bedrooms     | 4   | Garages             | 3    | Land Size | 8Ha |
| Bathrooms    | 4.5 | Carports / Parkings | 1    |           |     |
| Kitchens     | 1   | Security            | Yes  |           |     |
| Recep. Rooms | 2   | Dom. Accom.         | 1    |           |     |
| Studies      | 1   | Pool                | Yes  |           |     |
| Furnished    | No  | Views               | True |           |     |