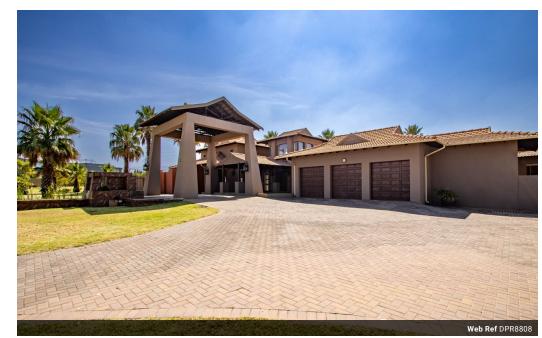

## Family Home in Zuikerbos Estate

Large Family home in the High-end Estate in Three Rivers East. Single Storey Home

House consists of: 3 Bedroom with BIC

Open Plan Lounge, Dining, Tv Room, as well as Kitchen,

Kitchen Granite Tops, Electric Hob, Extractor and Double Eye Level Oven Scullery

Pantry

Servants Room with Bathroom

Bar Area with Aluminium Stack Doors and Windows. Main Bedroom En-suite with Jacuzzi Bath, 2 Basins and Toilet Bedroom 2 With Carpets

Bedroom 3 With Laminated Flooring

Entertainment Area on Wooden Deck. Jacuzzi and Sliding Doors to Outside