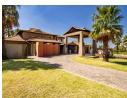

## Family Home in Zuikerbos Estate

Large Family home in the High-end Estate in Three Rivers East. Single Storey Home

House consists of: 3 Bedroom with BIC

Open Plan Lounge, Dining, Tv Room, as well as Kitchen,

Kitchen Granite Tops, Electric Hob, Extractor and Double Eye Level Oven Scullery

Pantry

Servants Room with Bathroom

Bar Area with Aluminium Stack Doors and Windows. Main Bedroom En-suite with Jacuzzi Bath, 2 Basins and Toilet Bedroom 2 With Carpets

Bedroom 3 With Laminated Flooring

Entertainment Area on Wooden Deck. Jacuzzi and Sliding Doors to Outside