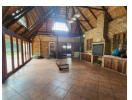

## Perfectly located large family home

Be the master of your own castle in this unique and spacious 5-bedroom family home. Designed with high volume ceilings and exposed beams in certain rooms, this home exudes character and charm. As you enter, you are greeted by a large entrance leading to a cozy TV room with a fitted bar, a separate lounge, and a dining area. The magnificent kitchen is designed to be the heart of the home, featuring state-of-the-art lights, taps, and fittings, Caesarstone tops, and a large separate laundry and scullery. Ideal for entertaining, the home boasts an impressive Lapa that is enclosed and large enough to accommodate a patio set, loungers, and even a pool table. This versatile space can also be used as a home gym, perfect for staying active without leaving the comfort of your home.