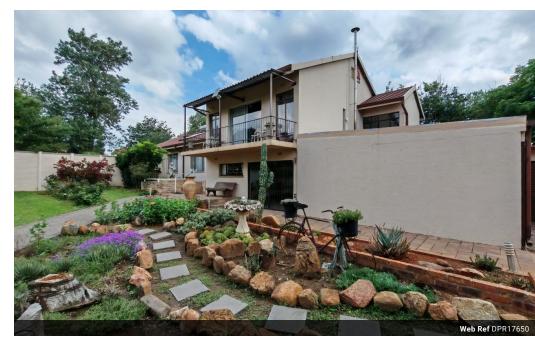

## Discover your dream home

this spacious and well-maintained property, designed for comfortable and secure living. The home features four bedrooms or a study, each with built-in cupboards, offering plenty of storage space. The modern bathroom and beautiful finishes add to the appeal. The heart of the home is the stunning kitchen, complete with granite countertops, a pantry, and thoughtful design elements that make cooking a joy.

Additional highlights include three garages with ample room for vehicles and storage, a workshop space with potential for conversion into a flat, and a Lapa with a built-in bar, braai, and jacuzzi-ideal for entertaining. The property is equipped with solar power, electric fencing, a camera system for added security, air conditioning, and a greenhouse for your hobbies. With five JoJo water tanks and a landscaped garden, this home...