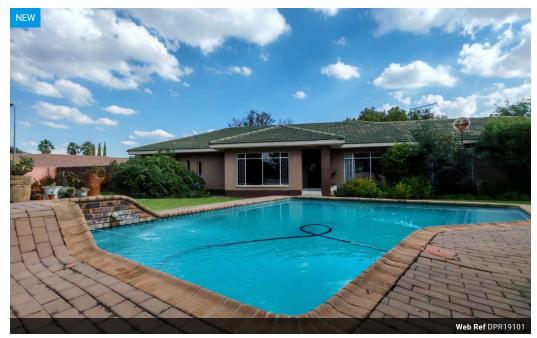

## Family Comfort Meets Entertainer's Dream

Welcome to your forever home in the sought-after Three Rivers East! This spacious and well-appointed property offers everything you and your family need for comfort, convenience, and memorable moments together. The home boasts seamless flow through multiple living areas, including a welcoming lounge and a separate TV room—ideal for cozy movie nights or relaxed family gatherings. The kitchen is a chef's dream, complete with ample cupboard space, a convenient center island, an electric stove, scullery, and a dedicated laundry area to keep everything in order. Three generously sized bedrooms, all carpeted and featuring built-in cupboards, provide restful retreats for the entire family. The main bedroom is a true sanctuary with its own en-suite bathroom for added privacy and comfort.

Outdoor living is just as impressive as the...

## Features

| Pets Allowed | Yes |                     |       |           |                     |
|--------------|-----|---------------------|-------|-----------|---------------------|
| Interior     |     | Exterior            |       | Sizes     |                     |
| Bedrooms     | 3   | Garages             | 2     | Land Size | 2,000m <sup>2</sup> |
| Bathrooms    | 2   | Carports / Parkings | 2     |           |                     |
| Kitchens     | 1   | Security            | Yes   |           |                     |
| Recep. Rooms | 3   | Dom. Accom.         | 1     |           |                     |
| Furnished    | No  | Pool                | Yes   |           |                     |
|              |     | Views               | False |           |                     |