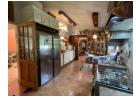

The main house boasts four bedrooms and 2.5 bathrooms, ensuring ample space and convenience for the family. The modern kitchen is equipped with both a gas and electric stove, featuring a breakfast nook and a separate laundry area for added functionality. Multiple reception rooms, including a lounge, dining room, and family room, provide plenty of space for various activities. The beautiful big patio offers a perfect spot for outdoor relaxation and entertainment. In front of the main house, there's a flatlet with three bedrooms, a bathroom featuring a full bath, shower, and toilet, as well as a kitchen and an open plan lounge and family room. Tiled...