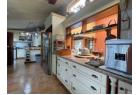

The main house boasts four bedrooms and 2.5 bathrooms, ensuring ample space and convenience for the family. The modern kitchen is equipped with both a gas and electric stove, featuring a breakfast nook and a separate laundry area for added functionality. Multiple reception rooms, including a lounge, dining room, and family room, provide plenty of space for various activities. The beautiful big patio offers a perfect spot for outdoor relaxation and entertainment. In front of the main house, there's a flatlet with three bedrooms, a bathroom featuring a full bath, shower, and toilet, as well as a kitchen and an open plan lounge and family room. Tiled...