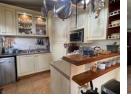

The main house boasts four bedrooms and 2.5 bathrooms, ensuring ample space and convenience for the family. The modern kitchen is equipped with both a gas and electric stove, featuring a breakfast nook and a separate laundry area for added functionality. Multiple reception rooms, including a lounge, dining room, and family room, provide plenty of space for various activities. The beautiful big patio offers a perfect spot for outdoor relaxation and entertainment. In front of the main house, there's a flatlet with three bedrooms, a bathroom featuring a full bath, shower, and toilet, as well as a kitchen and an open plan lounge and family room. Tiled...