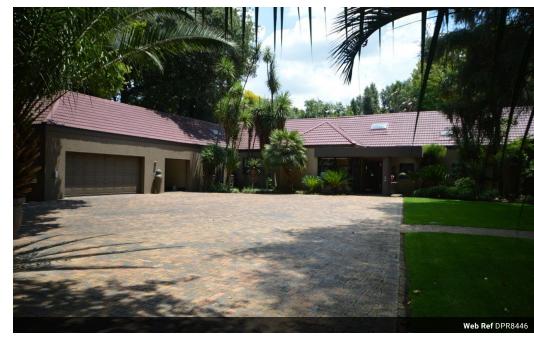

## Property fit for a king.

Discover a hidden gem that defies expectations from the moment you enter. The property is cocooned in a tree-lined haven, instantly creating a sense of belonging and warmth. This home stands out with state-of-the-art finishes, featuring frameless glass doors and windows that seamlessly connect the interior to a meticulously sculpted garden. The bedrooms offer generous space, complemented by built-in cupboards for practical storage.

The master bedroom is a sanctuary, boasting walk-in cupboards and an en-suite bathroom. The bath exudes a feeling of relaxation, strategically positioned to provide views of a private water feature in the garden. Each bedroom extends the connection to the outdoors with sliding doors leading to the inviting swimming pool and immaculate garden. The property comes complete with elegant curtains, and...