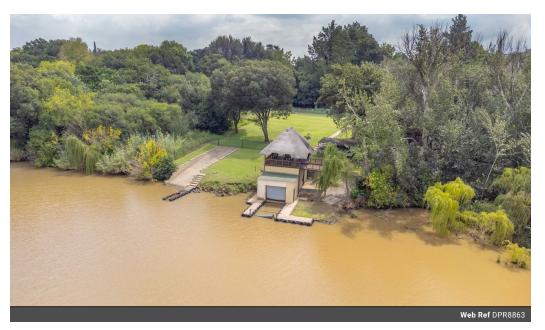

## Ultimate Riverfront Lifestyle!

This exceptional property offers a perfect balance of spacious family living, business potential, and riverfront leisure, all within a safe and secure environment. The main dwelling, covering approximately 650 sqm, provides generous accommodation for a large family. It includes modern amenities such as 2 x 300l solar geysers, five air conditioners, and ample living space to ensure comfort and convenience. The second dwelling, currently used as large offices, spans around 145 sqm and features a kitchenette, bathroom, and two bedrooms, making it ideal for conversion into a private flat or business space.

Set on a sprawling 9086 sqm plot, the property boasts agricultural rights and a stunning 50-meter navigable waterfront along the Vaal River. The riverfront section includes a private 2500 sqm of river land, complete with a Lapa,...