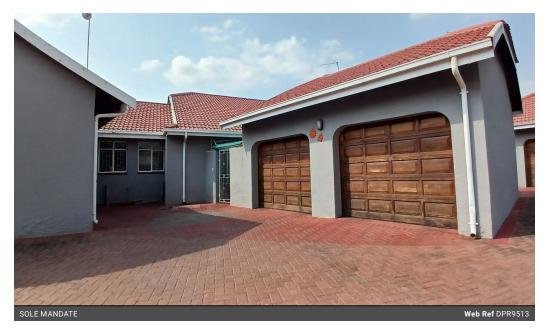

## Secure Townhouse in Three Rivers Proper

Presented on a Sole Mandate.

Discover your ideal home in the heart of Three Rivers Proper with this charming townhouse, perfect for those seeking comfort and convenience. This well-maintained property boasts three spacious bedrooms, all featuring built-in cupboards. The main bedroom offers a luxurious touch with a walk-in closet and an en-suite bathroom, providing a private retreat for the homeowners. The openplan design seamlessly connects the lounge and dining room, creating a spacious and inviting atmosphere for family gatherings and entertaining guests. The kitchen is a chef's delight, equipped with built-in cupboards, sleek granite counters, and ample space for meal preparation. An added convenience is the separate laundry room located outside, ensuring practicality and organization.

## **Features**

| Pets Allowed | Yes |          |       |            |       |
|--------------|-----|----------|-------|------------|-------|
| Interior     |     | Exterior |       | Sizes      |       |
| Bedrooms     | 3   | Garages  | 2     | Floor Size | 161m² |
| Bathrooms    | 2   | Security | Yes   |            |       |
| Kitchens     | 1   | Pool     | No    |            |       |
| Recep. Rooms | 2   | Views    | False |            |       |
| Furnished    | No  |          |       |            |       |