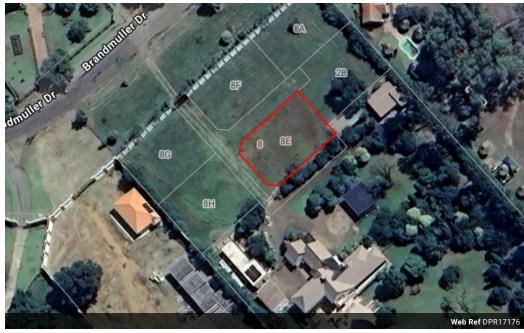

## Prime Vacant Land Near Sugarbush River

Discover an unparalleled investment opportunity with this exceptional piece of land in the highly sought-after area of Three Rivers Proper. Nestled close to the picturesque Sugarbush River, this prime property has already been subdivided into six spacious stands, offering endless potential for development. With limited to no available stands in this area, this is a rare chance to bring your vision to life. Whether you're planning to build an ultra-modern complex or a serene residential haven, the location and setting provide the perfect foundation for your dream project.

Conveniently situated near all major amenities, this property combines tranquility with accessibility, making it a valuable investment for developers or homeowners alike. Its proximity to schools, shopping centers, and healthcare facilities ensures ultimate...