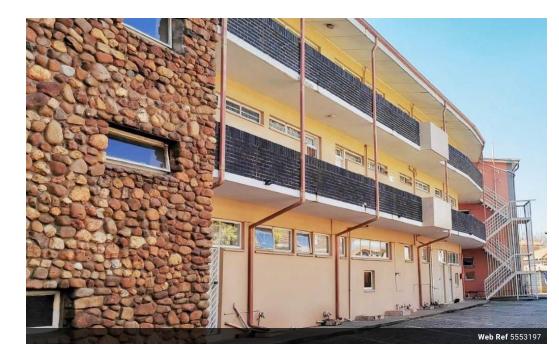

## Large Ground Floor Unit Available!

A spacious unit situated in a well secured complex surrounded by convenient amenities. Also boasting with 3 bedrooms and 2  $^{\circ}$ bathrooms. All 3 the bedrooms are carpeted with built-in cupboards. There's also a linen cupboard in the passage for extra storage. Both the bathrooms are tiled. The living room and dining room are open plan and spacious with a door exiting to the private veranda. Small pets are allowed in the ground units and it includes a lock up garage. Ideal for a small family!

The complex's security features includes burglars bars, security gates as well as controlled access. There is a large communal garden section to enjoy with the kids, it is well maintained with scenic views and a peaceful atmosphere. Needless to say the whole complex is neat. It is walking distance from Euro Spar as well as the river. If you...