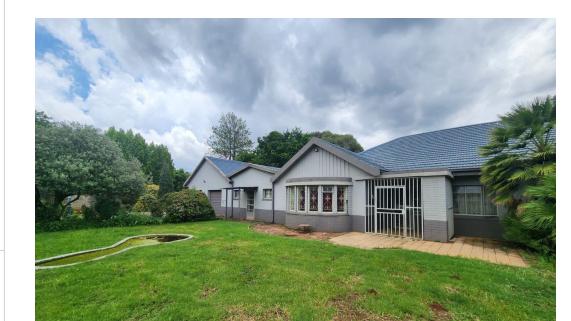

## Spacious Corner Stand Entertainer's Dream!

This exceptional property is situated on a spacious 2,980 sqm corner stand in a sought-after street, surrounded by high-value homes. The main residence offers four bedrooms (with the option to convert the study into a fourth bedroom), two bathrooms (including a main en-suite), and a separate guest toilet. The living areas include an elegant lounge and a cozy TV room, both leading to an expansive recreation area through sliding doors. The recreation space, spanning 72 sqm, is a highlight of the property, featuring a luxurious 10-seater jacuzzi with a private toilet and basin—perfect for entertaining or unwinding.

A well-equipped kitchen with a scullery completes the functional yet stylish interior. The property's outdoor features enhance its appeal, offering two gated entrances for added convenience and security. Ample parking..