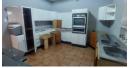

## BONUS PROPERTY WITH 2 FLATLETS!

This home is the perfect investment opportunity for extra income. Enter the main house through a large, thatch roofed area with a built-in braai, making it the ideal entertainment area. The main house consists of a huge kitchen with built-in cupboards, eye level oven and double basin, the kitchen just needs a little TLC to restore it to its former glory... 2 Spacious bedrooms with tiled flooring and built-in cupboards. The third room can either serve as a study/office or it can just as easily be a third bedroom, it also has built-in cupboards. in cupboards and tiled flooring. The open plan living and TV room is quite spacious and comfortable living areas. Bathrooms include one with just a bath and then there is a separate guest toilet as well.