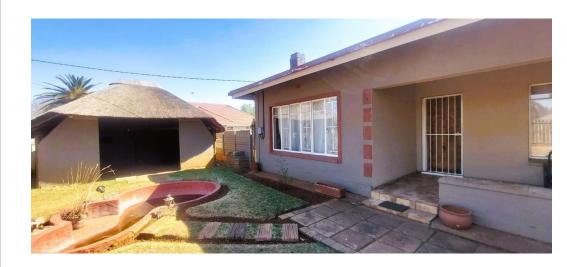

## BONUS PROPERTY WITH 2 FLATLETS!

This home is the perfect investment opportunity for extra income. Enter the main house through a large, thatch roofed area with a built-in braai, making it the ideal entertainment area. The main house consists of a huge kitchen with built-in cupboards, eye level oven and double basin, the kitchen just needs a little TLC to restore it to its former glory... 2 Spacious bedrooms with tiled flooring and built-in cupboards. The third room can either serve as a study/office or it can just as easily be a third bedroom, it also has built-in cupboards. in cupboards and tiled flooring. The open plan living and TV room is quite spacious and comfortable living areas. Bathrooms include one with just a bath and then there is a separate guest toilet as well.

This property not only boasts a large main house, but it also offers 2 flatlets on the...