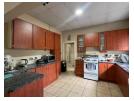

## IDEAL FAMILY HOME NEAR AMENITIES!

The three well-sized bedrooms with built-in cupboards and cooling fans provide comfort and convenience. The full bathroom with a bath, shower, basin, and toilet adds a touch of luxury. The open-plan kitchen and dining room create a spacious and inviting atmosphere for meals and gatherings. The separate laundry room adds practicality to the living space. The entertainment Lapa area is a great addition, providing a perfect spot for hosting friends and family. The second Lapa area with a built-in braai offers an outdoor space for relaxation and socializing. The well-maintained garden with a borehole adds a natural and aesthetically pleasing element to the property. The double garage and extra parking space for visitors are valuable features, ensuring convenience and accessibility.