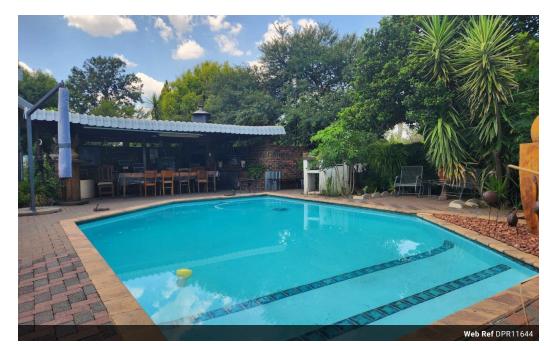

Entertainment is a breeze with an expansive entertainment area that leads out to a large pool, ideal for hosting gatherings with family and friends.

The separate flatlet adds versatility to the property, offering a lounge, kitchen, bedroom, and bathroom, perfect for...