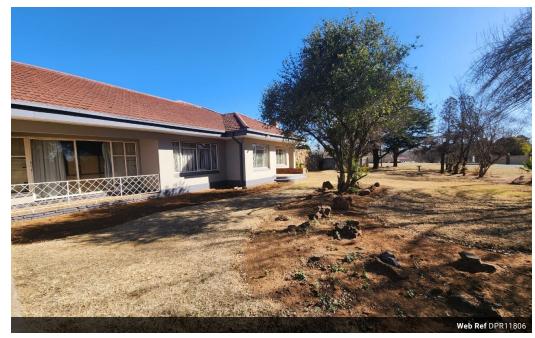

## Large Corner Property Ideally Located!

This expansive property features a sizable family home situated on a large 1,671 square meter corner stand. With generous garden spaces both in the front and back, it's an ideal environment for young children and pets to enjoy outdoor activities. The main house comprises three spacious bedrooms, each with built-in cupboards, providing ample storage. There are two full bathrooms and a guest toilet, ensuring convenience for family and guests alike. The spacious kitchen is complemented by a separate dining room and lounge, offering comfortable living areas for relaxation and family gatherings.

## Features

| Pets Allowed | Yes |                     |       |           |         |
|--------------|-----|---------------------|-------|-----------|---------|
| Interior     |     | Exterior            |       | Sizes     |         |
| Bedrooms     | 3   | Garages             | 2     | Land Size | 1,671m² |
| Bathrooms    | 2.5 | Carports / Parkings | 2     |           |         |
| Kitchens     | 1   | Security            | Yes   |           |         |
| Recep. Rooms | 2   | Pool                | No    |           |         |
| Studies      | 1   | Views               | False |           |         |
| Furnished    | No  |                     |       |           |         |