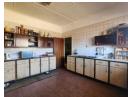

## Large Corner Property Ideally Located!

This expansive property features a sizable family home situated on a large 1,671 square meter corner stand. With generous garden spaces both in the front and back, it's an ideal environment for young children and pets to enjoy outdoor activities. The main house comprises three spacious bedrooms, each with built-in cupboards, providing ample storage. There are two full bathrooms and a guest toilet, ensuring convenience for family and guests alike. The spacious kitchen is complemented by a separate dining room and lounge, offering comfortable living areas for relaxation and family gatherings.