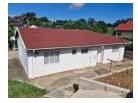

## NEW LISTING: FREE-STANDING HOME IN BRINDHAVEN, VERULAM

Single free-standing home in excellent area of Brindhaven, Verulam.

Situated on large land!
This lovely home comprises 3 large bedrooms all with built-in cupboards plus en-suite bathroom, large open plan lounge diningroom and fully fitted tiled kitchen with hob, oven and extractor, neat fully tiled large bathroom with shower & toilet.

It is fully fencing with driveway gates and has a large double awning plus plenty room for +- 6 vehicles.

Must be seen to be appreciated.

Excellent value @ R1350 000.

For viewing appointment please call Logie Naidoo.