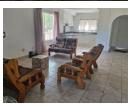

## NEW LISTING: FREE-STANDING HOME IN BRINDHAVEN, VERULAM

Single free-standing home in excellent area of Brindhaven, Verulam.

Situated on large land!
This lovely home comprises 3 large bedrooms all with built-in cupboards plus en-suite bathroom, large open plan lounge diningroom and fully fitted tiled kitchen with hob, oven and extractor, neat fully tiled large bathroom with shower & toilet.

It is fully fencing with driveway gates and has a large double awning plus plenty room for +- 6 vehicles.

Must be seen to be appreciated.

Excellent value @ R1350 000.

For viewing appointment please call Logie Naidoo.