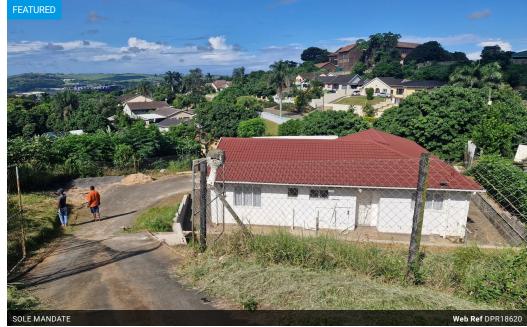

## NEW LISTING: FREE-STANDING HOME IN BRINDHAVEN, VERULAM

Single free-standing home in excellent area of Brindhaven, Verulam.

Situated on large land!
This lovely home comprises 3 large bedrooms all with built-in cupboards plus en-suite bathroom, large open plan lounge diningroom and fully fitted tiled kitchen with hob, oven and extractor, neat fully tiled large bathroom with shower & toilet.

It is fully fencing with driveway gates and has a large double awning plus plenty room for +- 6 vehicles.

Must be seen to be appreciated.

Excellent value @ R1350 000.

For viewing appointment please call Logie Naidoo.