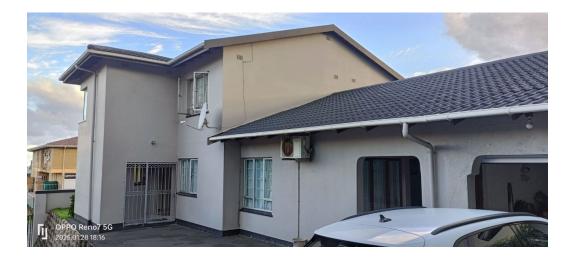

## 4 Bedroom Freestanding For Sale in Dawncrest

Sole Mandate!!!!! Property for sale in Dawncrest Verulam, above road level. One property with 2 units. Investment opportunity with two rental income, extended family living or live in one and rent the other. Unit 1 2.5 rooms 1 fitted Fitted kitchen and dining area Lounge En-suite bathroom Guest toilet Unit 2 2 rooms fitted Fitted kitchen and dining area Lounge Bathroom Property size 660 square meters Separate electricity meters Signale raceage

### Features

| Pets Allowed | Yes |                     |       |            |
|--------------|-----|---------------------|-------|------------|
| Interior     |     | Exterior            |       | Sizes      |
| Bedrooms     | 4   | Garages             | 1     | Floor Size |
| Bathrooms    | 2   | Carports / Parkings | 5     |            |
| Kitchens     | 1   | Security            | Yes   |            |
| Recep. Rooms | 2   | Pool                | No    |            |
| Furnished    | No  | Views               | False |            |