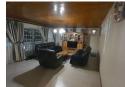

An immaculate property on a prime corner stand, this home boasts five spacious bedrooms, four of which are upstairs. All have wall-to-wall fitted cupboards and air-conditioners.

The home has three bathrooms in total, as well as a guest toilet. Upstairs, the main bedroom en-suite offers a shower, handbasin and toilet, while also upstairs is a full family bathroom (bath tub, handbasin, shower and toilet) as well as a separate guest toilet. The third bathroom (shower, handbasin and toilet) is off the fifth bedroom downstairs. Also there is an office.