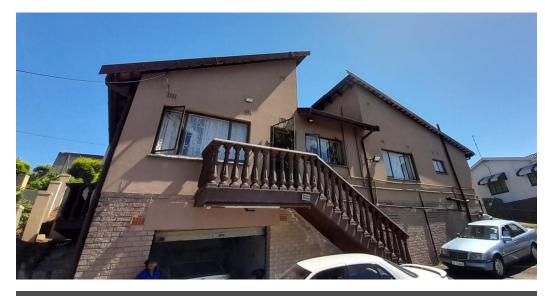

Price reduced on this 3-bedroom house with garage for sale in Verulam

Dormehl Phalane Musgrave presents a great opportunity to expand your rental portfolio or a great home to start a family, with a fully-fenced, three-bedroom house on  $1\,232\text{m}^2$  of property. It is for sale in Everest Heights, Verulam.

Fully fitted and with wall-to-wall cupboards, this home offers a master bedroom en-suite with a bath tub, stand-up shower in the bath, hand-basin and toilet. There is also a family bathroom with a bath tub, hand shower, basin and toilet.

The home's fully fitted kitchen has a double sink, Hob, extractor, two-plate gas stove and a four-plate electric stove with an eye-level oven. The kitchen is plumbed for a washing machine. The open-plan lounge and dining area offer lots of sunlight.

Both back and front yard have ample land space to develop, or keep as a garden with fruit trees. The outside room...