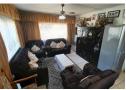

The home's fully fitted kitchen has a double sink, Hob, extractor, two-plate gas stove and a four-plate electric stove with an eye-level oven. The kitchen is plumbed for a washing machine. The open-plan lounge and dining area offer lots of sunlight.