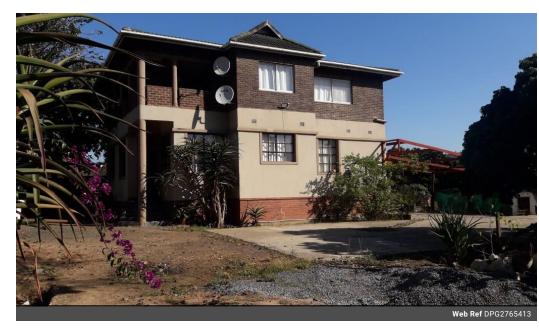

Dormehl Phalane Musgrave presents a six-bedroom, double -storey home, covering about 1520sqm and with parking for 10 cars, for sale in Grangetown, Verulam.

The home, currently being renovated inside, has an entrance that leads to a lounge area. Also downstairs is a massive bedroom with high ceilings, a second bedroom, and a dining area off the semi-open-plan kitchen. Also here is a family bathroom (shower, basin and toilet) and a bedroom with an en-suite bathroom (shower, basin and toilet).

## **Features**

Furnished

No

| Interior     |     | Exterior            |       | Sizes      |                     |
|--------------|-----|---------------------|-------|------------|---------------------|
| Bedrooms     | 6   | Carports / Parkings | 10    | Floor Size | 255m²               |
| Bathrooms    | 3.5 | Security            | Yes   | Land Size  | 1,520m <sup>2</sup> |
| Kitchens     | 1   | Pool                | No    |            |                     |
| Recep. Rooms | 3   | Views               | False |            |                     |
| Studies      | 1   |                     |       |            |                     |