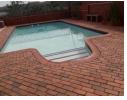

## **Features**

| Interior     |     | Exterior |       | Sizes      |       |
|--------------|-----|----------|-------|------------|-------|
| Bedrooms     | 3   | Garages  | 1     | Floor Size | 158m² |
| Bathrooms    | 2.5 | Security | No    | Land Size  | 158m² |
| Kitchens     | 1   | Pool     | No    |            |       |
| Recep. Rooms | 2   | Views    | False |            |       |
| Furnished    | No  |          |       |            |       |

communal pool Open parking bay and garage Wash trough Communal Braai Area Balcony Covered Patio